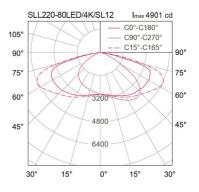

OD 60x120 mm. spigot

 Power
 55/80/120W

 Light Source
 LED Module

 Colour Temperature
 4000/5700K

 Luminaire Output
 55W : 8800 Im

 80W : 12800 Im
 120W : 19200 Im

Beam Angle Street lighting distribution : SL12