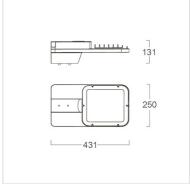

## Specification

Housing Die-cast aluminium
Front Cover Clear toughened glass
Finishing Powder coated in grey
Lens Polycarbonate
Gasket Silicone rubber
Dimension 250x431x131 mm.

**Mounting** Side entry pole or bracket arm with