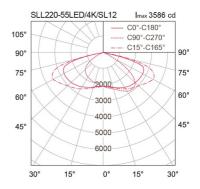

OD 60x120 mm. spigot

 Power
 55/80/120W

 Light Source
 LED Module

 Colour Temperature
 4000/5700K

 Luminaire Output
 55W : 8800 Im

 80W : 12800 Im
 120W : 19200 Im

Beam Angle Street lighting distribution : SL12