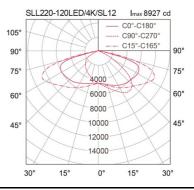

OD 60x120 mm. spigot

 Power
 55/80/120W

 Light Source
 LED Module

 Colour Temperature
 4000/5700K

 Luminaire Output
 55W : 8800 Im

 80W : 12800 Im
 120W : 19200 Im

Beam Angle Street lighting distribution : SL12